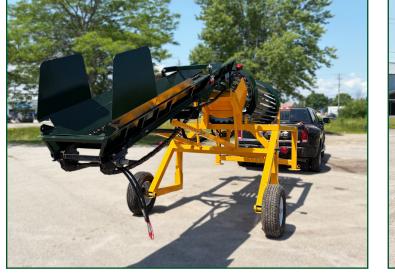

CORD KING TK-8 DEBRIS TUMBLER

## SPECIFICATIONS:

- Highway towable and portable
- Easy debris cleanout with a front-end loader or skid steer
- Innovative adjustable infeed conveyor adjusts for conveying firewood directly off a firewood processor or raising it up to use as a live floor hopper/feeder
- Axel clearance so it can be moved when there's a frozen pile of debris below it
- Hydraulic connection for separate offloading conveyor is standard.