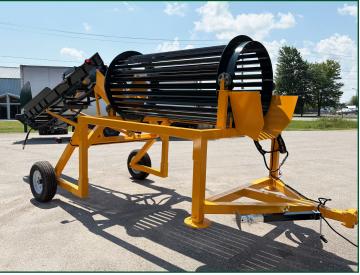

CORD KING TK-8 DEBRIS TUMBLER

## SPECIFICATIONS:

- Highway towable and portable
- Easy debris cleanout with a front-end loader or skid steer
- Innovative adjustable infeed conveyor adjusts for conveying firewood directly off a firewood processor or raising it up to use as a live floor hopper/feeder
- Axel clearance so it can be moved when there's a frozen pile of debris below it
- Hydraulic connection for separate offloading conveyor is standard.